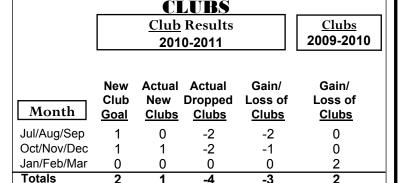

### Club Results 2010-2011 Goal, New, Dropped, Gain/Loss 1.2 8.0 0.4 0 -0.4 -0.8 -1.2 -1.6 Jul/Aug/Sep Oct/Nov/Dec Jan/Feb/Mar Goal Actual Dropped Gain Loss