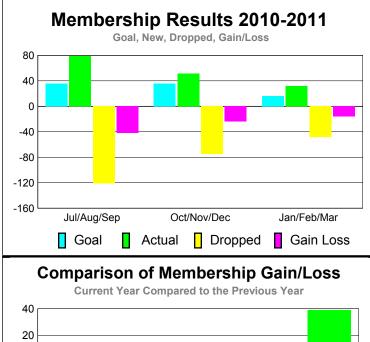

## YTD Status Quo Clubs 2010-2011

| <u> </u>    |                           |        |             |         |                   |
|-------------|---------------------------|--------|-------------|---------|-------------------|
|             | <u>Membership</u> Results |        |             |         | <u>Membership</u> |
|             | 2010-2011                 |        |             |         | 2009-2010         |
|             |                           |        |             |         |                   |
|             | Net                       | Actual | Actual      | Gain/   | Gain/             |
|             | Memb                      | New    | Dropped     | Loss of | Loss of           |
| Month       | Goal                      | Memb   | <u>Memb</u> | Memb    | Memb              |
| Jul/Aug/Sep | 36                        | 79     | -121        | -42     | -36               |
| Oct/Nov/Dec | 36                        | 51     | -75         | -24     | -35               |
| Jan/Feb/Mar | 16                        | 32     | -48         | -16     | 39                |
| Totals      | 88                        | 162    | -244        | -82     | -32               |