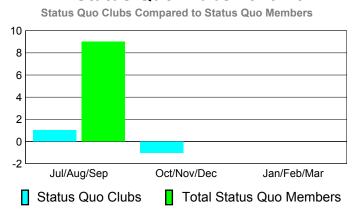

## YTD Status Quo Clubs 2010-2011

| <u> </u>    |                           |        |             |         |                   |
|-------------|---------------------------|--------|-------------|---------|-------------------|
|             | <u>Membership</u> Results |        |             |         | <u>Membership</u> |
|             | 2010-2011                 |        |             |         | 2009-2010         |
|             |                           |        |             |         |                   |
|             | Net                       | Actual | Actual      | Gain/   | Gain/             |
|             | Memb                      | New    | Dropped     | Loss of | Loss of           |
| Month       | Goal                      | Memb   | <u>Memb</u> | Memb    | Memb              |
| Jul/Aug/Sep | 36                        | 79     | -121        | -42     | -36               |
| Oct/Nov/Dec | 36                        | 51     | -75         | -24     | -35               |
| Jan/Feb/Mar | 16                        | 32     | -48         | -16     | 39                |
| Totals      | 88                        | 162    | -244        | -82     | -32               |