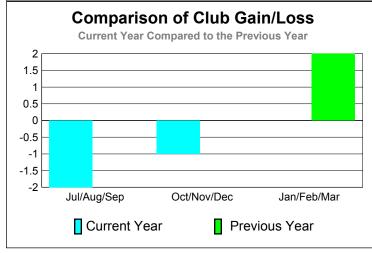

### Club Results 2010-2011 Goal, New, Dropped, Gain/Loss 1.2 8.0 0.4 0 -0.4 -0.8 -1.2 -1.6 Jul/Aug/Sep Oct/Nov/Dec Jan/Feb/Mar Goal Actual Dropped Gain Loss